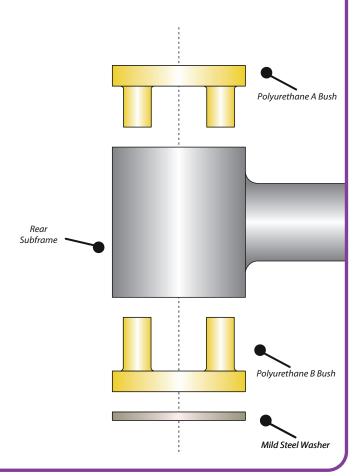

## Contents (parts per pack):

- 4 x Polyurethane A Bush 4 x Mild Steel Washer
- 4 x Polyurethane B Bush

Please read the complete fitting instructions and check package components before fitment. These fitting instructions are to be used as a guide and in conjunction with workshop manual. It is recommended that:

## **Fitting Instructions:**

- 1. Support the subframe with stands and loosen each subframe bolt. Do NOT remove the bolts fully.
- 2. Working on one corner at a time, remove the bolt and lower the subframe enough to be able to fit the upper A insert into the void of the upper side of the OE rubber bush.
- 3. Fit the lower B insert into the opposing void of the underside of the bush.
- 4. Place the washer on the lower face of the B insert and refit the OE bolt to secure it, tightening just a few turns.
- 5. Repeat the procedure for the three remaining subframe bushes.
- 6. Tighten the 4 subframe bolts and all other hardware to the manufacturer's recommended torque settings.