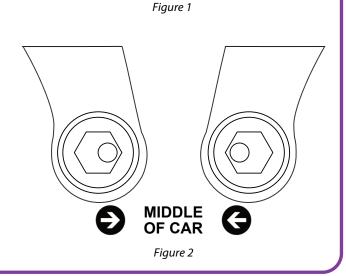

## **Fitting Instructions:**

1. Remove the original rubber bush and outer shell from the front arm.

2. Clean any dirt and corrosion from the bore of the arm. Remove any sharp edges with a rounded file.

3. Push the pre-built bush assembly into the arm from the top, so the lip of the shell sits flush on top of the arm as shown in figure 1.

### WARNING: Do not press on the centre ball or adjustable sleeve, press on the metal outer shell only to prevent damaging the bush.

4. For maximum caster adjustment, rotate the centre sleeve with the supplied spanner so that the hole offset is nearer to the inside of the car, as shown in figure 2. This setting can be adjusted to suit your preference.