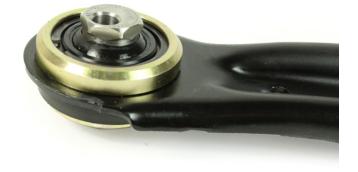

## **Fitting Instructions:**

1. Remove the original rubber bush and outer shell from the front arm.

2. Clean any dirt and corrosion from the bore of the arm. Remove any sharp edges with a rounded file.

3. Push the pre-built bush assembly into the arm from the top, so the lip of the shell sits flush on top of the arm as shown in figure 1.